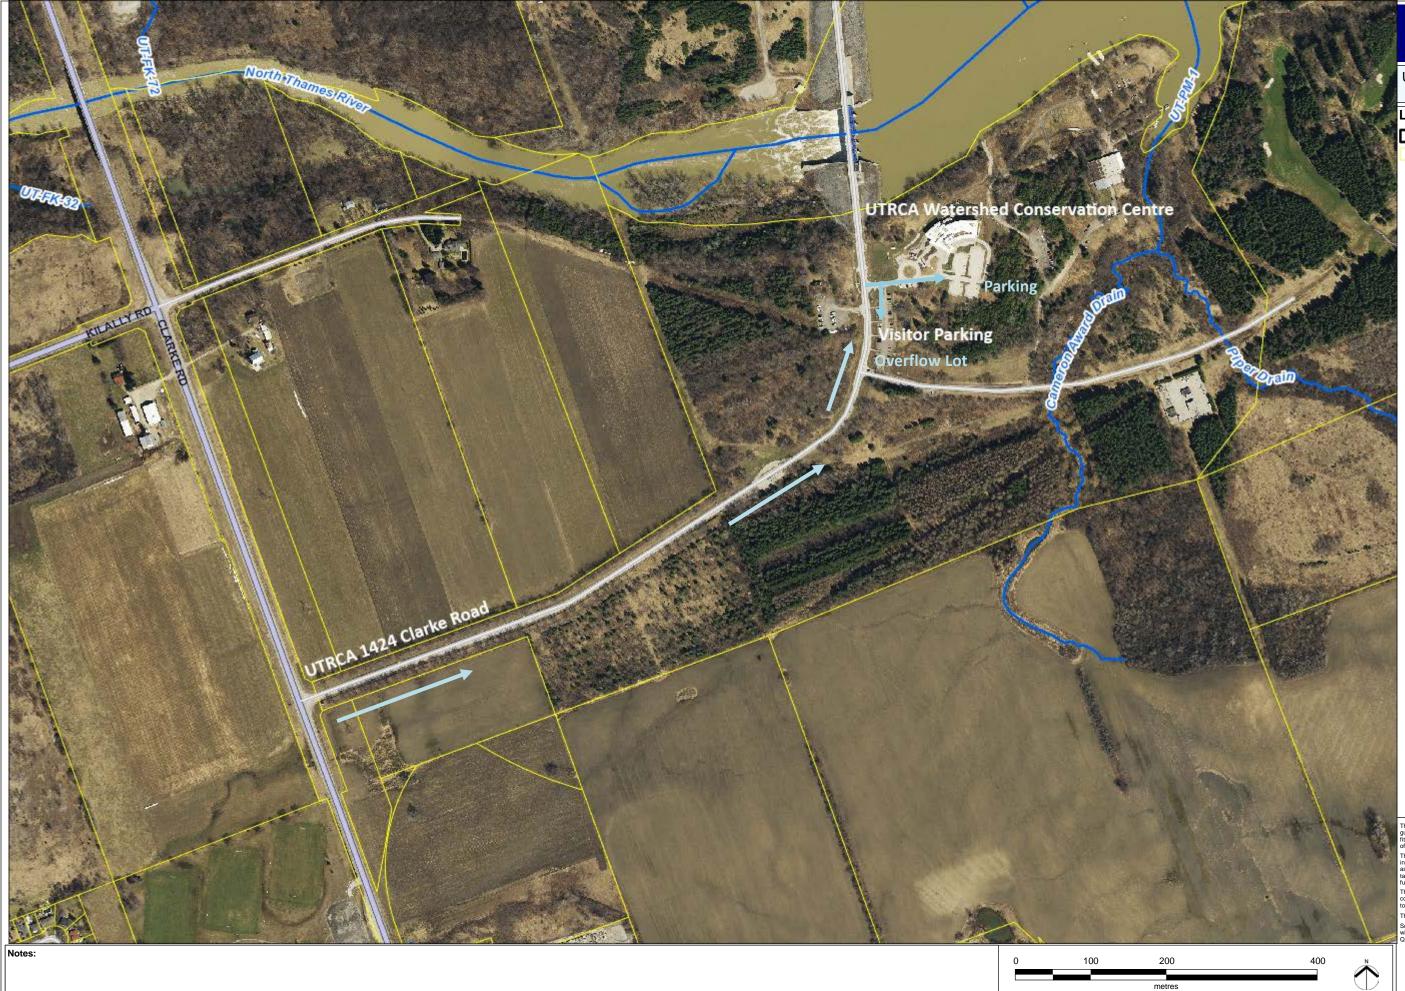

## UTRCA Location and Parking Мар

## Legend

UTRCA Watershed (1:10K) Assessment Parcel (MPAC) Watercourse (UTRCA, 2015)

- Open

- Tiled

The UTRCA disclaims explicitly any warranty, representation or guarantee as to the content, sequence, accuracy, timeliness, fitness for a particular purpose, merchantability or completeness of any of the data depicted and provided herein.